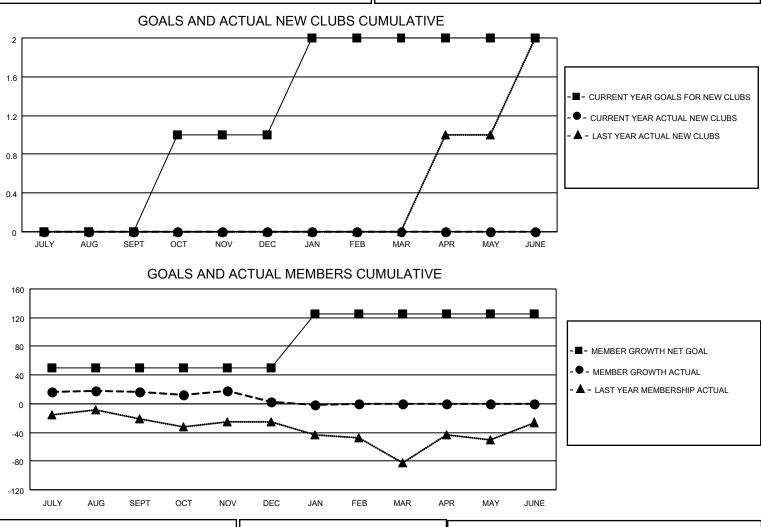

## LOCATION ALABAMA

District 34 A

Results as of: 1/31/2023

| Clubs                 |               |           |               | Members               |                         |                         |                                                    |
|-----------------------|---------------|-----------|---------------|-----------------------|-------------------------|-------------------------|----------------------------------------------------|
| RESULTS FOR 2022-2023 |               |           |               | RESULTS FOR 2022-2023 |                         |                         |                                                    |
| QUARTER               | NEW CLUB GOAL | NEW CLUBS | DROPPED CLUBS | QUARTER ME            | MBER GROWTH NET<br>GOAL | MEMBER GROWTH<br>ACTUAL | DROPPED<br>MEMBERS ACTUAL<br>(including transfers) |
| JULY/AUG/SEPT         | 0             | 0         | 0             | JULY/AUG/SEPT         | 50                      | 35                      | 19                                                 |
| OCT/NOV/DEC           | 1             | 0         | 1             | OCT/NOV/DEC           | 0                       | 27                      | 40                                                 |
| JAN/FEB/MAR           | 1             | 0         | 0             | JAN/FEB/MAR           | 75                      | 9                       | 12                                                 |
| APR/MAY/JUNE          | 0             | 0         | 0             | APR/MAY/JUNE          | 0                       | 0                       | 0                                                  |